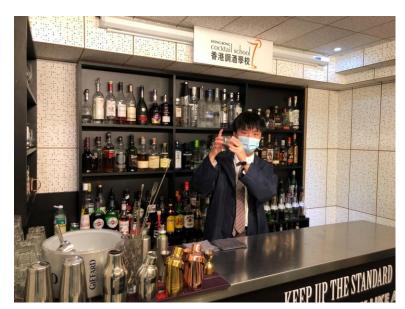

#### 1. Job Shadowing

a. 1-2 days Job Shadowing for S.4-5 students

HKBM Network Dialogic approach

- b. Offered by Parents // Alumni // NGO // Government Departments // Business-School Partnership Programme by EDB (教育局商校合作計劃) // Business School Partnership Programme by HKGCC (香港總商會商校交流計劃)
- 2. Company Visit
  - a. Open recruitment // Subject-based // CCA Team
  - b. Around 10-20 students participated in each company visit
  - c. Learn about the daily operation of the companies
- 3. Talks by Professional for S.3-5 students
  - a. Guest Speakers from different professions are invited (12-14 parallel sessions)
  - b. All students will attend the talk according to their selected field
  - c. Students would be able to know more about the working nature, qualification requirements and challenges of the job