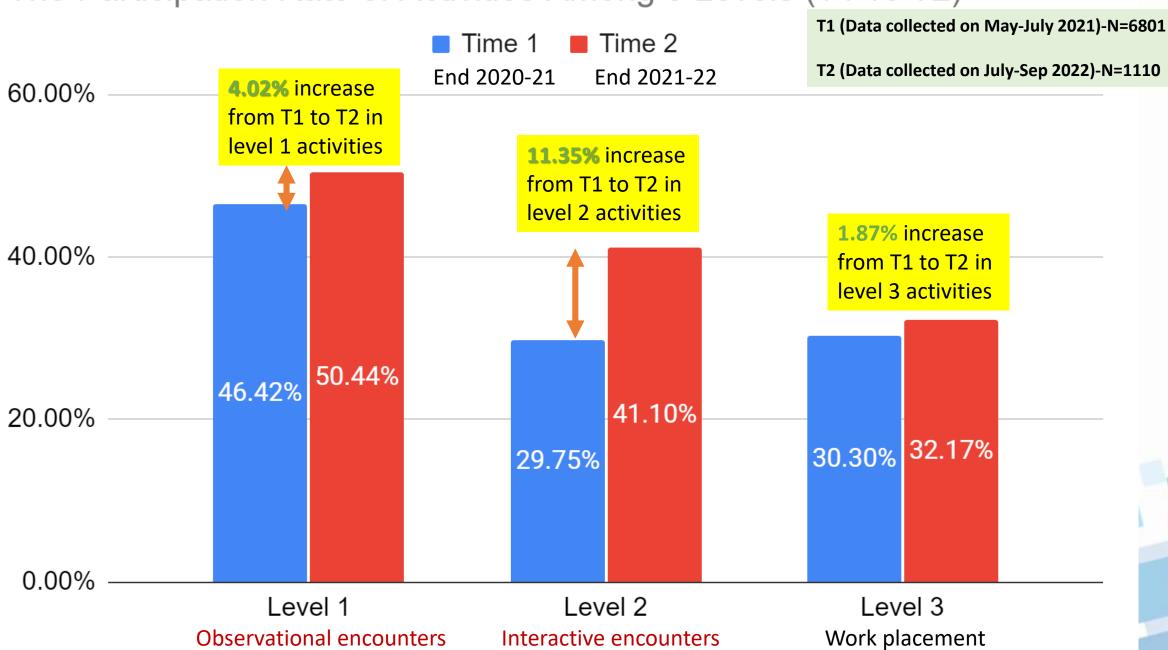

#### **Evidence shows:**

- Student CLD Survey ("SCS")
   suggests that students' career
   readiness ("CRI") scores & APASO II (e.g. motivation, goals of life) are
   positively correlated with their
   levels of CLD activity participation
   in Level 1,2,3 (longitudinal study
   findings in CLAP@JC)
- Yip & Fung 2019 Career-related Experiential Learning activities significantly enhance student motivation and goals of life.

Double the impact in low SES students

Remark: 90% of senior form students should receive opportunities to taste at least twice (one Level 1 and one Level 2 or 3 experiences) of workplace learning experiences that allow them to gain an understanding of the workplace in authentic environment.