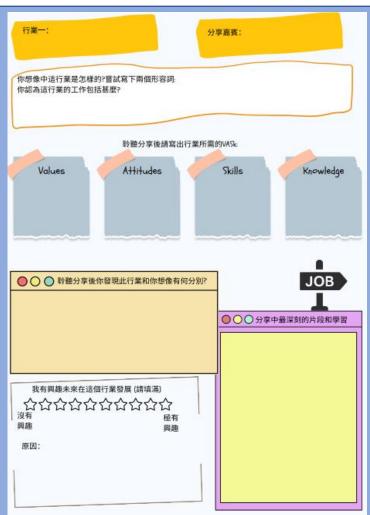

#### Meaningful encounters with the Workplace

### Personal networks





#### **Connecting Students to the World of Work**

 The school has offered job tasting and workplace visits to enable students to have hand-on experience of selected occupations, including bartender, pastry chef and barista.



Hotel Operations: Bartender



Bakery and Pastry: Pastry chef



Food and Beverage Operations: Barista



#### **School Story: PHC Wing Kwong College**

#### Meaningful encounter with the Workplace - Connection to reflection

To consolidate students' understanding of the workplace and related learning experiences, the school has

- designed reflection
   worksheet for students to
   reflect on the workplace
   learning activities
- conducted debriefing and presentation on the reflection







## Evidence showing it works (as supplement to existing provisions)

Quantity, Quality, Diversity and Scope

## Enterprise Advisors Jointly assist School Hub to organize joint school CLD activities

Input Category 1:
Advice/consultation/exchange on school CLD planning

Input Category 2: Involving students' workplace learning directly (talk/seminar/mentorship/ visits)

Input Category 3: Introducing personal networks to schools



100%







- On average, the "HKBM **Network Dialogic (EA)** approach" supports schools doubling their school-based achievements in fostering Meaning Encounters with Workplace (BM8), in terms of the Quantity, Quality, Diversity and Scope of provisions.
- Schools are under the severe COVID disruptions during the period.

Based on 27 school HKBM data (as at 11.202