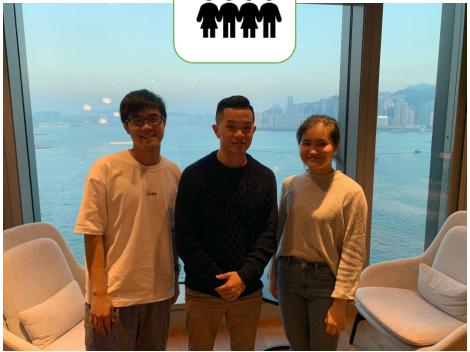

Senior Leaders of Floship meeting with Principal and teachers @ UCCKE

Exchange of ideas on workplace learning and collaborative directions, with enrichment of teacher representative's understanding of global logistics industry

#### **School representatives:**

Principal; Vice Principal, Life Planning Coordinator, Academic Head; Deputy Life Planning Coordinator; 3 Life Planning Team Members (one as BAFS subject head delegate)

#### Floship representatives:

CEO, Enterprise Advisor; CTO; Head of Account Management, Head of Operations; Sales Manager

Planning Dialogues