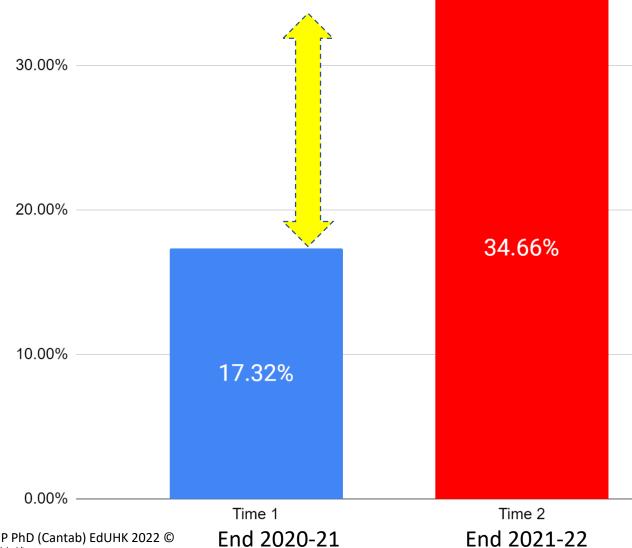

#### **Evidence shows:**

- Student CLD Survey ("SCS")
   suggests that students' career
   readiness ("CRI") scores & APASO II (e.g. motivation, goals of life) are
   positively correlated with their
   levels of CLD activity participation
   in Level 1,2,3 (longitudinal study
   findings in CLAP@JC)
- Yip & Fung 2019 Career-related Experiential Learning activities significantly enhance student motivation and goals of life.

Double the impact in low SES students

Remark: 90% of senior form students should receive opportunities to taste at least twice (one Level 1 and one Level 2 or 3 experiences) of workplace learning experiences that allow them to gain an understanding of the workplace in authentic environment.