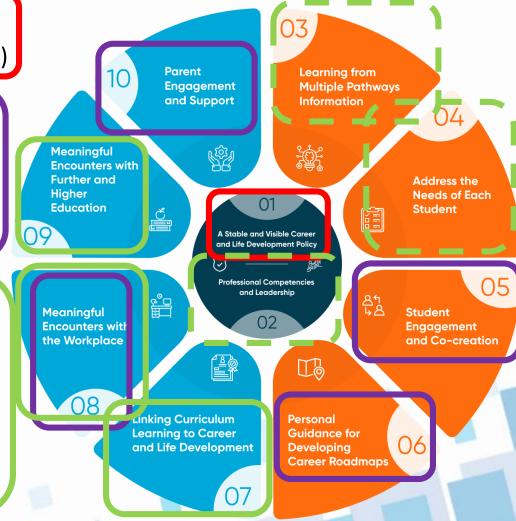

#### **HKBM** – Systematic Framework of World Class CLD Provisions

#### Core

What good looks like?
Quantity, Quality, Scope & Diversity

- 1. A Stable and Visible Career and Life Development Policy
- 2. Professional Competencies and Leadership

#### **Student focused-activities**

- 3. Learning from Multiple Pathways Information
- 4. Address the Needs of Each Student
- 5. Student Engagement and Co-creation
- 6. Personal Guidance for Developing Career Roadmaps

#### **Enabling environments**

- 7. Linking Curriculum Learning to Career and Life Development
- 8. Meaningful Encounters with the Workplace
- 9. Meaningful Encounters with Further and Higher Education
- 10. Parent Engagement and Support