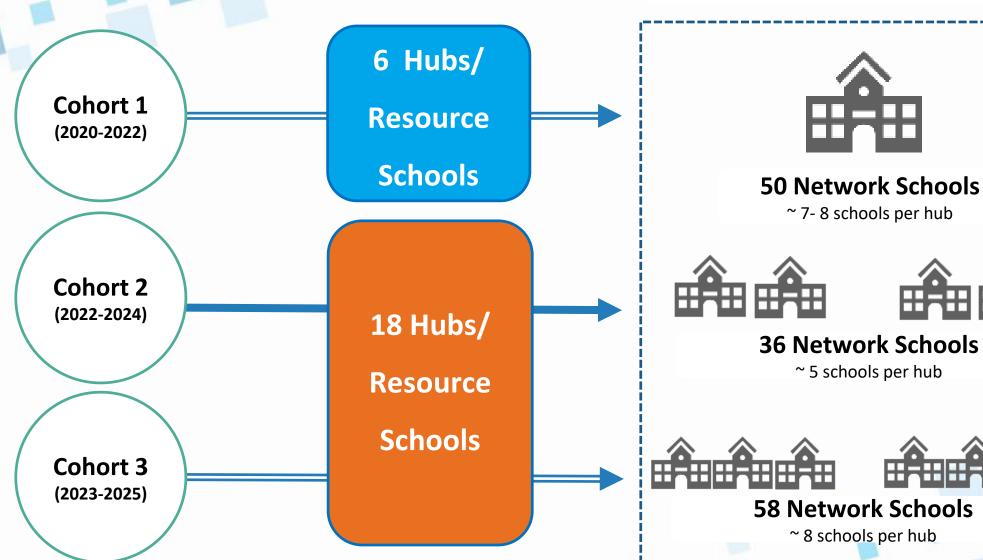

encies and Leadership

#### **Student focused-activities**

- 3. Learning from Multiple Pathways Information
- 4. Address the Needs of Each Student
- 5. Student Engagement and Co-creation
- 6. Personal Guidance for Developing Career Roadmaps

#### **Enabling environments**

- 7. Linking Curriculum Learning to Career and Life Development
- 8. Meaningful Encounters with the Workplace
- 9. Meaningful Encounters with Further and Higher Education
- 10. Parent Engagement and Support





<sup>\*</sup> Full Analysis of Alignment included in Yip S (2020). How compatible are the Hong Kong Benchmarks for Career and Life Development (HKBM) and the Education Bureau's Guide on Life Planning Education and Career Guidance? CLAP@JC Website.



### **School Hub Structure**



#### **144 Network Schools**



#### HKBM as Strong Predictors to student outcomes (career readiness & social affective development)

Incl. Academic learning related

#### Overall Predictor

BM1 (A Stable and Visible Career and Life Development Policy)

#### Process-input Predictor(s)

- BM10 (Parent Engagement and Support)
- BM8 (Meaningful Encounters with the Workplace)
- BM6 (Personal Guidance for Developing Career Roadmaps)
- BM5 (Student Engagement and Co-creation)

#### Other specific Predictor(s)

- e.g. BM9 (Meaningful Encounters with Further and Higher Education) with students' emotional stability
- e.g. BM7 (Linking Curriculum Learning to Career and Life Development) with students' **Positive affection to school**
- e.g. BM8 with Students' **goals of life** (social impacts) & **Motivation** (need teamwork) ..