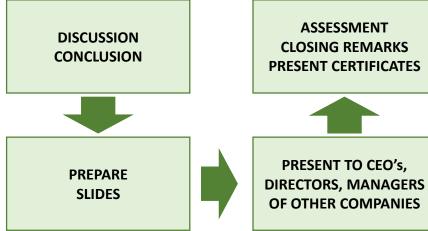

### THE PROGRAM SPANS TWO FULL-FRIDAYS

### **FIRST DAY AT WORK**

### **SECOND DAY AT WORK**

### LAST BUT NOT THE LEAST – AWARD OF ACHIEVEMENT CERTIFICATES