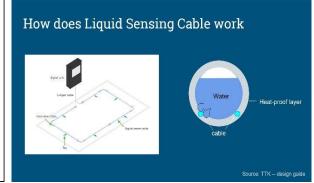

### **WORK FROM STUDENTS**

Thermal analysis of underground power cable

Ho chung hin

PLKLFC