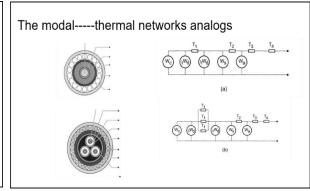

### **WORK FROM STUDENTS**

Thermal analysis of underground power cable

Ho chung hin

PLKLFC