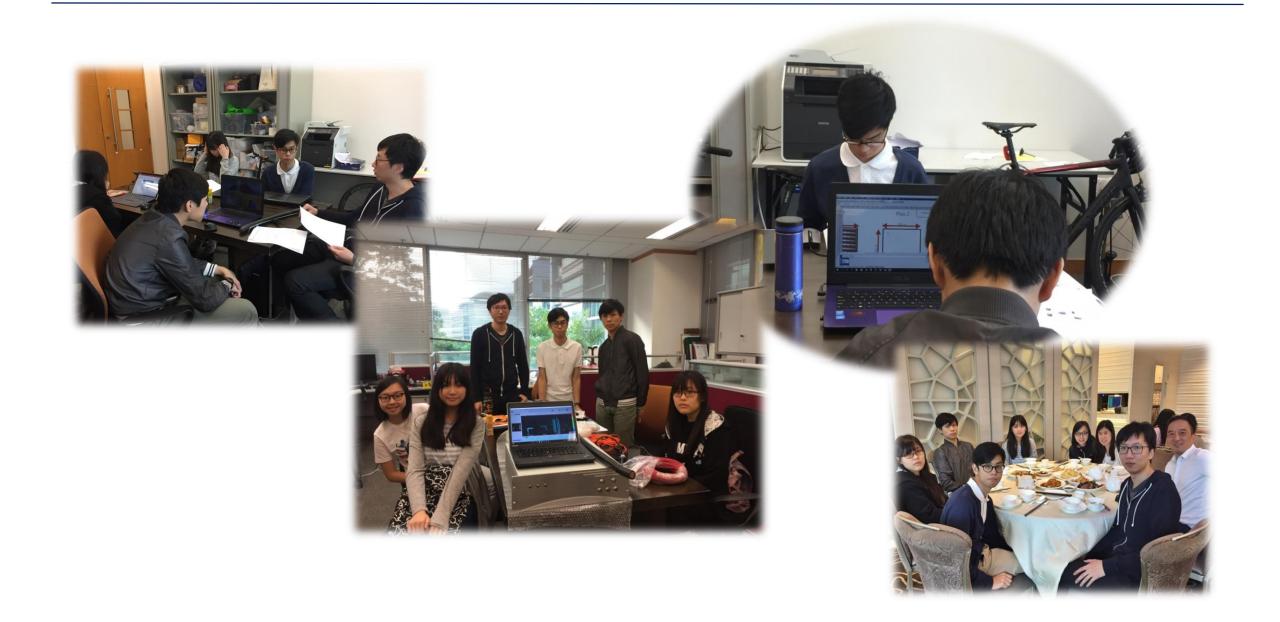

### **PROJECTS FOR STUDENTS**

### **WORK FROM STUDENTS**

Thermal analysis of underground power cable

Ho chung hin

PLKLFC