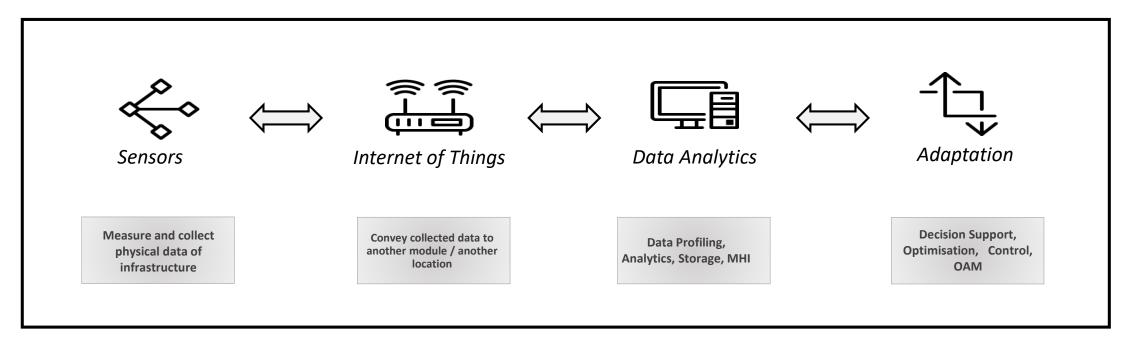

### **OUR SMART CITY INFRASTRUCTURE SYSTEMS COMPRISE OF FOUR FUNCTIONAL GROUPS**